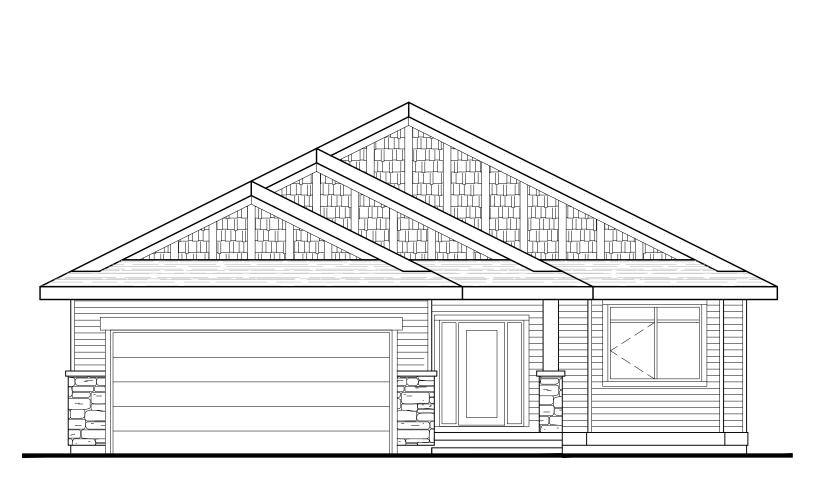

## THE POPLAR

1432 SQ. FT. | 4 BEDROOM | 3 BATH | 2 STALL GARAGE WITH OPTIONAL FINISHED BASEMENT

FRONT STREET ELEVATION

REAR ELEVATION
WITH OPTIONAL WALK OUT
BASEMENT

MAIN FLOOR PLAN 1432 SQ. FT. 2 BEDROOMS / 2 BATHS MAIN FLOOR LAUNDRY