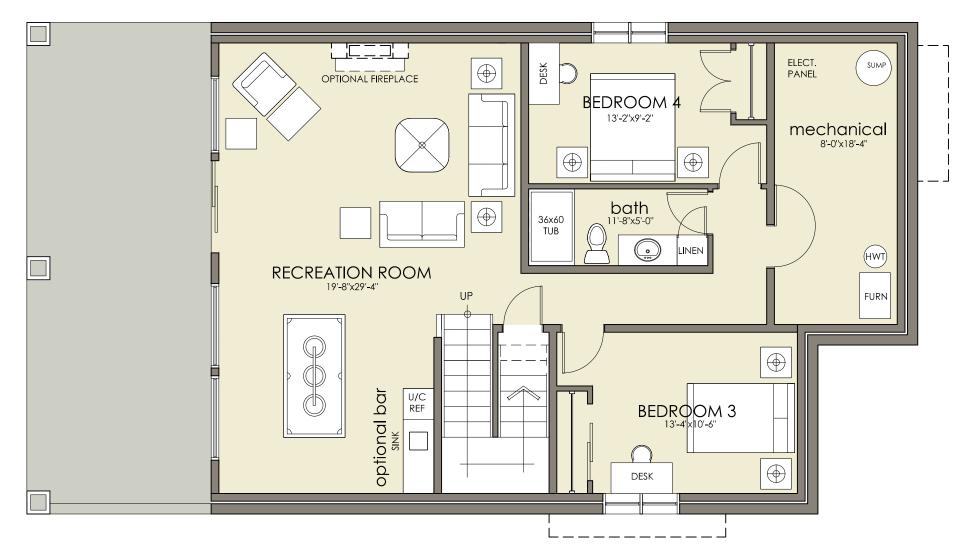

OPTIONAL FINISHED BASEMENT FLOOR PLAN 1319 SQ. FT. 2 BEDROOMS / 1 BATH

The developer reserves the right to modify the floor plans, architectural features and finishes without notice unless agreed upon in a purchase contract. All renderings, maps, plans and other images are provided to assist purchasers in visualizing the project and may not accurately represent the final product. Square footages and lot dimensions are calculated based on architectural measurements and lot plans and thus may differ from the actual surveyed unit areas, as set forth on the registration plan.