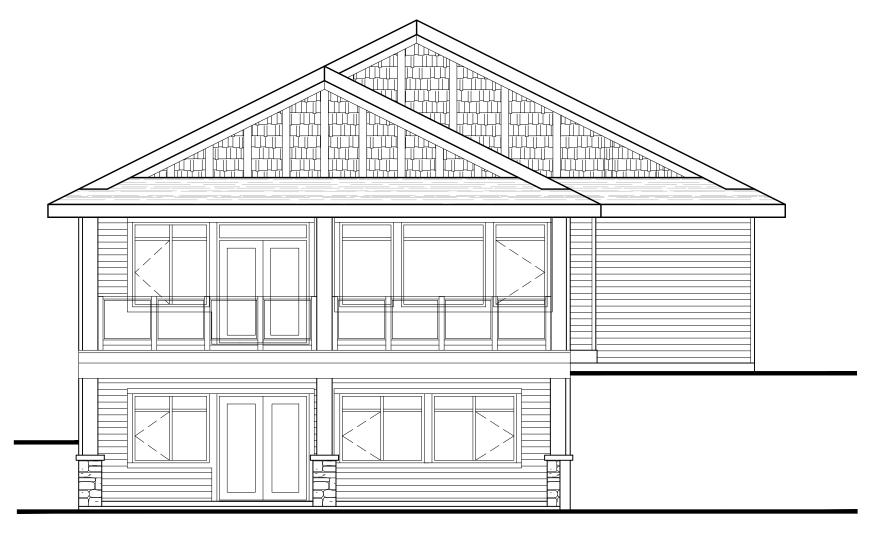

## THE POPLAR

1432 SQ. FT. | 4 BEDROOM | 3 BATH | 2 STALL GARAGE WITH OPTIONAL FINISHED BASEMENT

FRONT STREET ELEVATION

REAR ELEVATION
WITH OPTIONAL WALK OUT
BASEMENT

MAIN FLOOR PLAN 1432 SQ. FT. 2 BEDROOMS / 2 BATHS MAIN FLOOR LAUNDRY