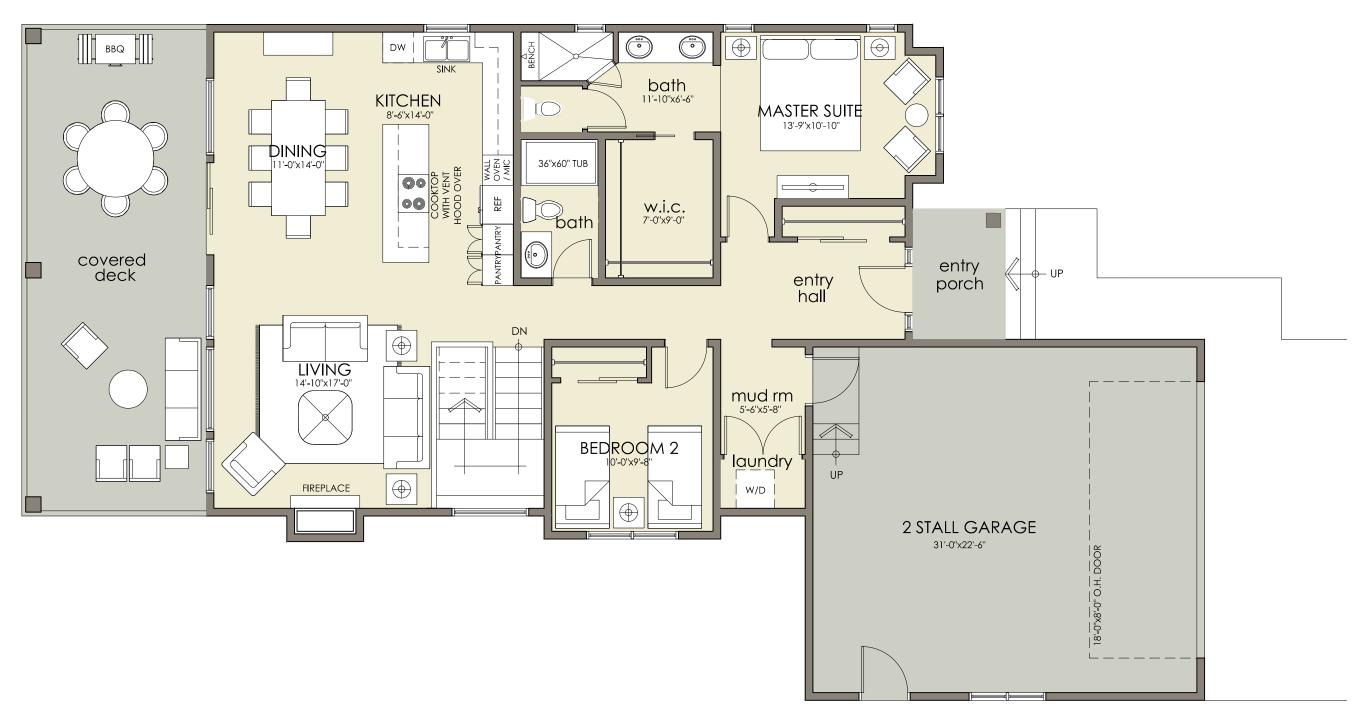

## THE POPLAR

1432 SQ. FT. | 4 BEDROOM | 3 BATH | 2 STALL GARAGE WITH OPTIONAL FINISHED BASEMENT

FRONT STREET ELEVATION

REAR ELEVATION
WITH OPTIONAL WALK OUT
BASEMENT

MAIN FLOOR PLAN 1432 SQ. FT. 2 BEDROOMS / 2 BATHS MAIN FLOOR LAUNDRY