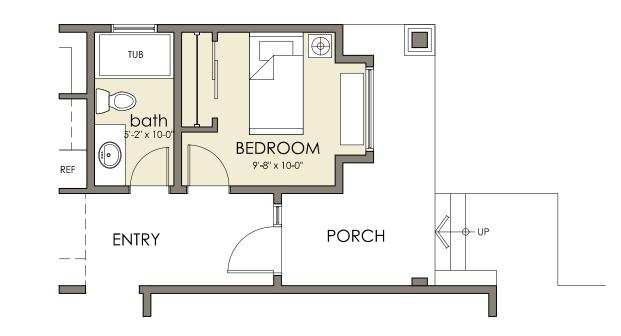

#### OPTIONAL FINISHED BASEMENT FLOOR PLAN 1321 SQ. FT. 1 BEDROOM / 1 BATH

The developer reserves the right to modify the floor plans, architectural features and finishes without notice unless agreed upon in a purchase contract. All renderings, maps, plans and other images are provided to assist purchasers in visualizing the project and may not accurately represent the final product. Square footages and lot dimensions are calculated based on architectural measurements and lot plans and thus may differ from the actual surveyed unit areas, as set forth on the registration plan.