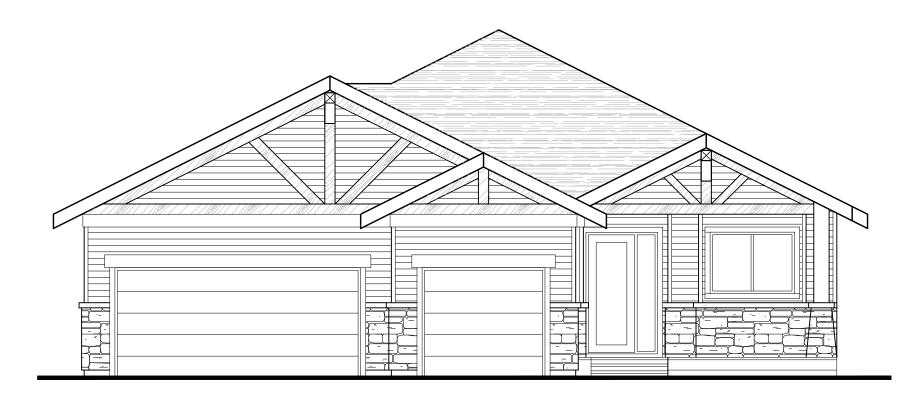

# THE TAMARACK

### 1431 SQ. FT. | 2 OR 3 BEDROOM | 2 1/2 OR 3 BATH | 3 STALL GARAGE WITH OPTIONAL FINISHED BASEMENT



#### FRONT STREET ELEVATION



#### **REAR ELEVATION**







#### OPTIONAL 2ND BEDROOM & FULL BATH

MAIN FLOOR PLAN 1431 SQ. FT. 1 BEDROOM / 1 1/2 BATH



#### OPTIONAL FINISHED BASEMENT FLOOR PLAN 1321 SQ. FT. 1 BEDROOM / 1 BATH

The developer reserves the right to modify the floor plans, architectural features and finishes without notice unless agreed upon in a purchase contract. All renderings, maps, plans and other images are provided to assist purchasers in visualizing the project and may not accurately represent the final product. Square footages and lot dimensions are calculated based on architectural measurements and lot plans and thus may differ from the actual surveyed unit areas, as set forth on the registration plan.

## THE ESTATES AT WATERS EDGE