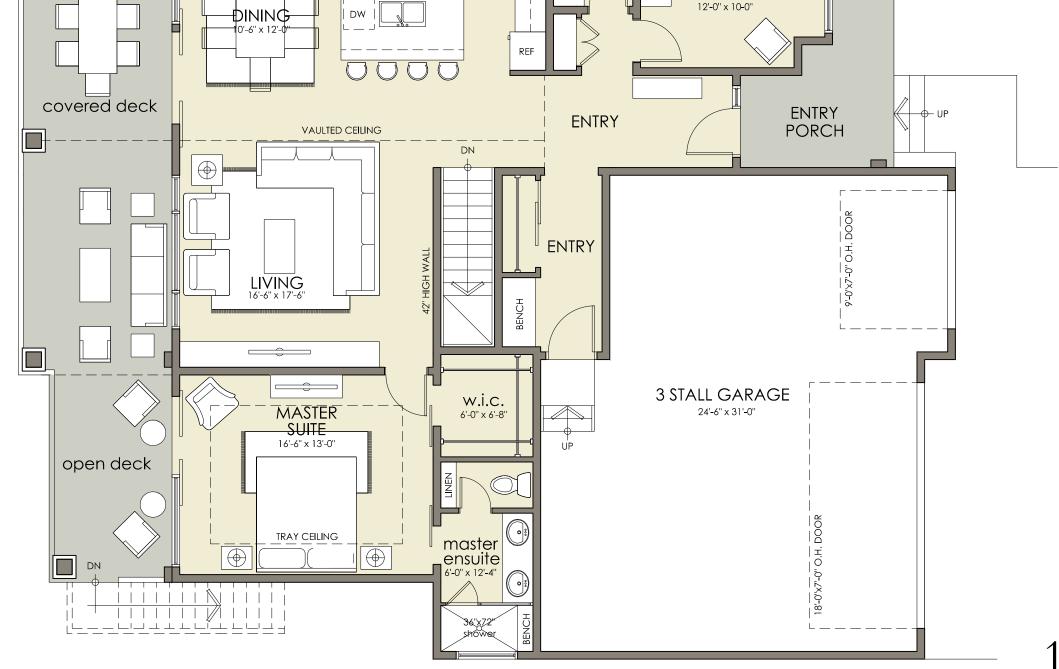

#### OPTIONAL 2ND BEDROOM & FULL BATH

MAIN FLOOR PLAN 1431 SQ. FT. 1 BEDROOM / 1 1/2 BATH