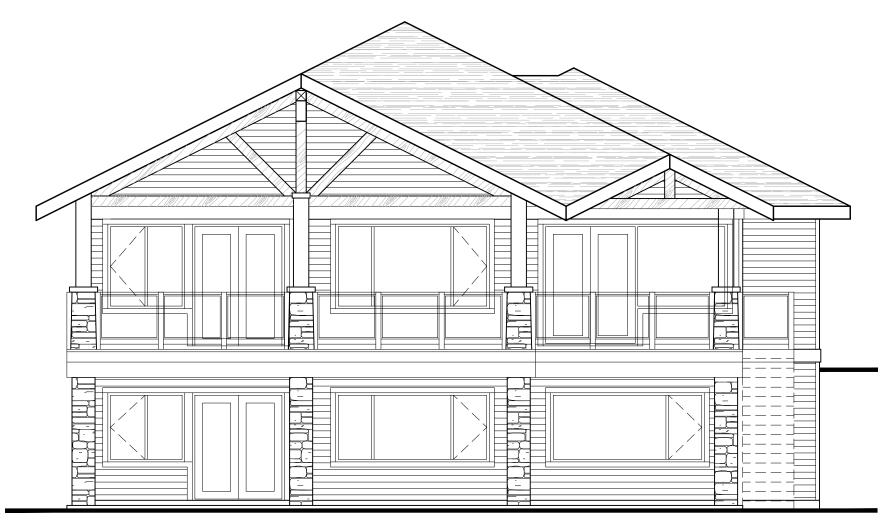

# THE TAMARACK

### 1431 SQ. FT. | 2 OR 3 BEDROOM | 2 1/2 OR 3 BATH | 3 STALL GARAGE WITH OPTIONAL FINISHED BASEMENT



#### FRONT STREET ELEVATION



#### **REAR ELEVATION**







#### OPTIONAL 2ND BEDROOM & FULL BATH

MAIN FLOOR PLAN 1431 SQ. FT. 1 BEDROOM / 1 1/2 BATH



#### OPTIONAL FINISHED BASEMENT FLOOR PLAN 1321 SQ. FT. 1 BEDROOM / 1 BATH

The developer reserves the right to modify the floor plans, architectural features and finishes without notice unless agreed upon in a purchase contract. All renderings, maps, plans and other images are provided to assist purchasers in visualizing the project and may not accurately represent the final product. Square footages and lot dimensions are calculated based on architectural measurements and lot plans and thus may differ from the actual surveyed unit areas, as set forth on the registration plan.

## THE ESTATES AT WATERS EDGE