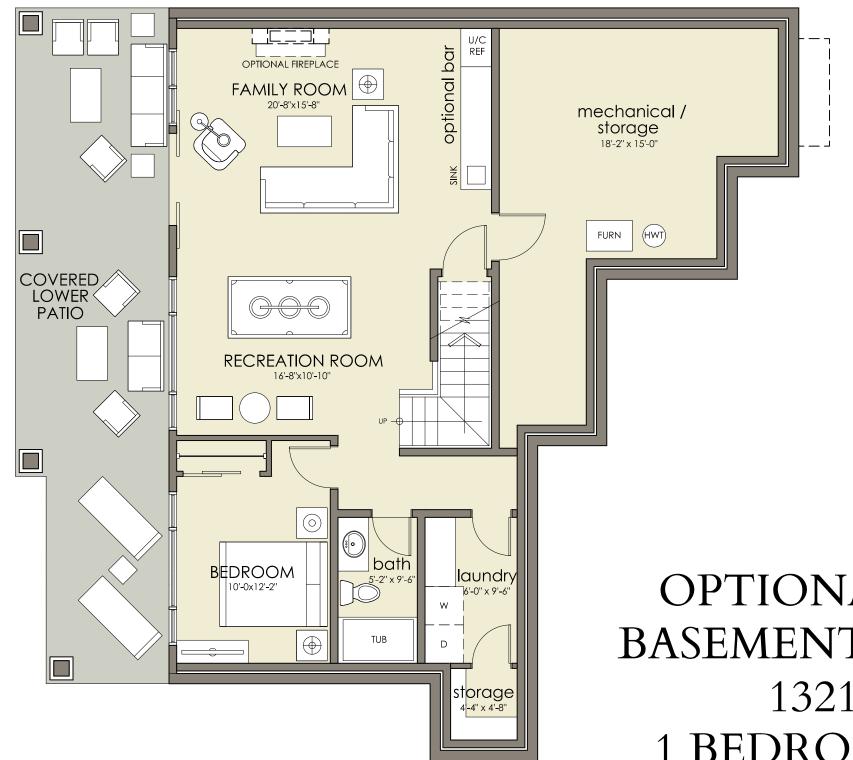

#### OPTIONAL FINISHED BASEMENT FLOOR PLAN 1321 SQ. FT. 1 BEDROOM / 1 BATH

The developer reserves the right to modify the floor plans, architectural features and finishes without notice unless agreed upon in a purchase contract. All renderings, maps, plans and other images are provided to assist purchasers in visualizing the project and may not accurately represent the final product. Square footages and lot dimensions are calculated based on architectural measurements and lot plans and thus may differ from the actual surveyed unit areas, as set forth on the registration plan.