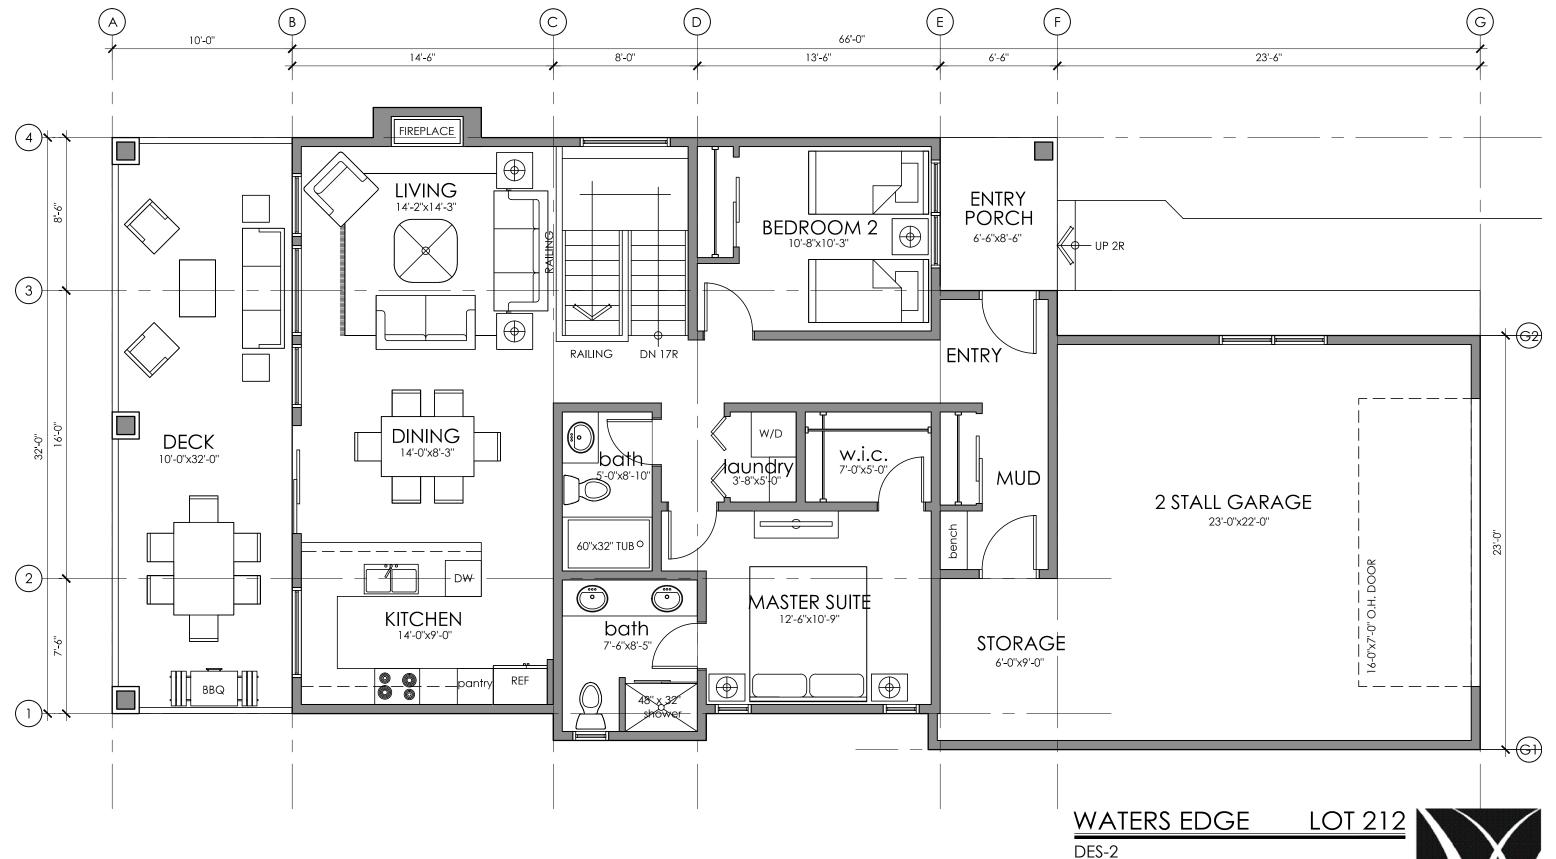

MAIN FLOOR DESIGN OVERLAY

SCALE: 3/16" = 1'-0"

1,270 SQ. FT.

**ISSUED FOR CONSTRUCTION** 

MARCH 28, 2018

THE DEVELOPER RESERVES THE RIGHT TO MODIFY THE FLOOR PLANS AND ARCHITECTURAL FEATURES THE DEVELOPER RESERVES THE RIGHT TO MODIFY THE FLOOR PLANS AND ARCHITECTURAL FEATURES AND FINISHES WITHOUT NOTICE. ALL RENDERINGS, MAPS PLANS AND OTHER IMAGES ARE PROVIDED TO ASSIST PURCHASERS IN VISUALIZING THE PROJECT AND MAY NOT ACCURATELY REPRESENT THE FINAL PRODUCT. SQUARE FOOTAGES ARE CALCULATED BASED ON ARCHITECTURAL / REAL ESTATE MEASUREMENTS STANDARDS AND THUS MAY DIFFER FROM THE ACTUAL SURVEYED UNIT AREAS AS SET FORTH ON THE REGISTRATION PLAN.