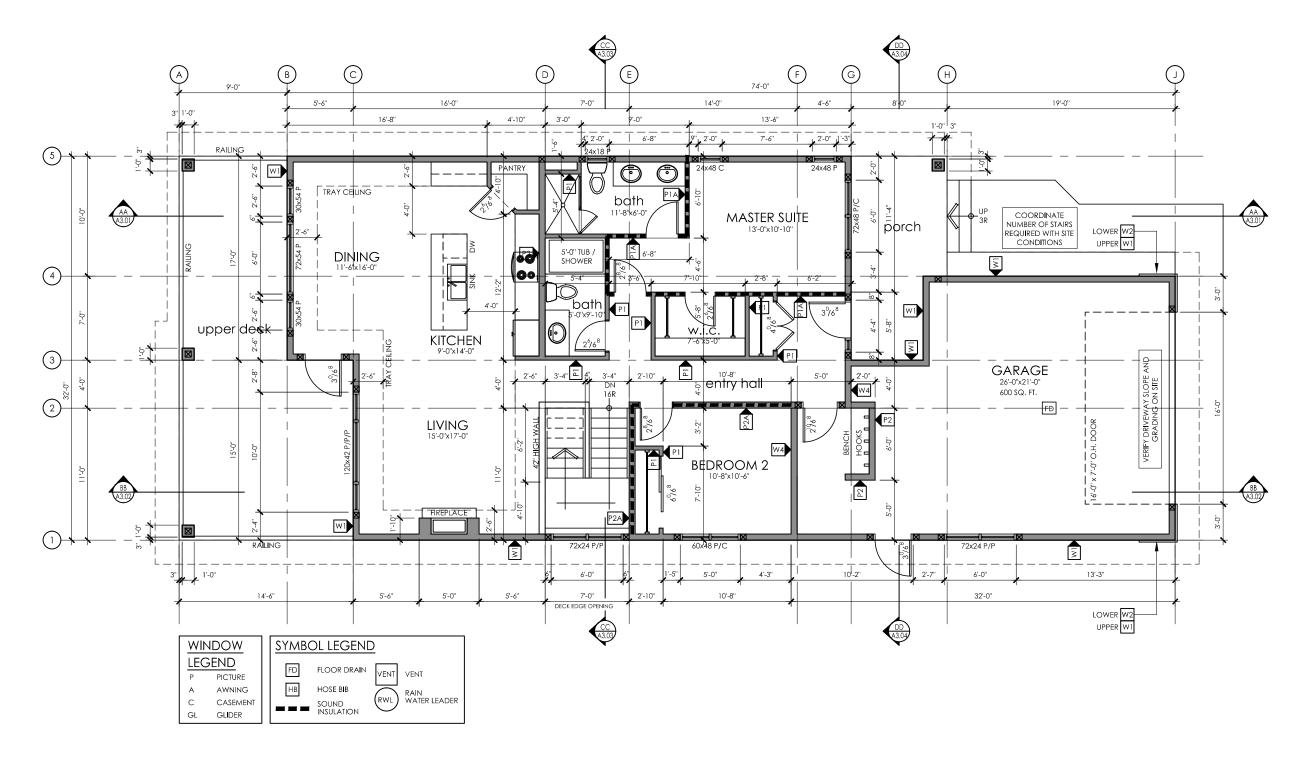

## WATERS EDGE LOT 216

A2.02

MAIN FLOOR PLAN

**ISSUED FOR CONSTRUCTION** 

SCALE: 1/8" = 1'-0"

1,372 SQ. FT. **MAY 3, 2018** 

THE DEVELOPER RESERVES THE RIGHT TO MODIFY THE FLOOR PLANS AND ARCHITECTURAL FEATURES AND FINISHES WITHOUT NOTICE. ALL RENDERINGS, MAPS PLANS AND OTHER IMAGES ARE PROVIDED TO ASSIST PURCHASERS IN VISUALIZING THE PROJECT AND MAY NOT ACCURATELY REPRESENT THE FINAL PRODUCT, SQUARE FOOTAGE'S ARE CALCULATED BASED ON ARCHITECTURAL / REAL ESTATE MEASUREMENTS STANDARDS AND THUS MAY DIFFER FROM THE ACTUAL SURVEYED UNIT AREAS AS SET FORTH ON THE REGISTRATION PLAN.