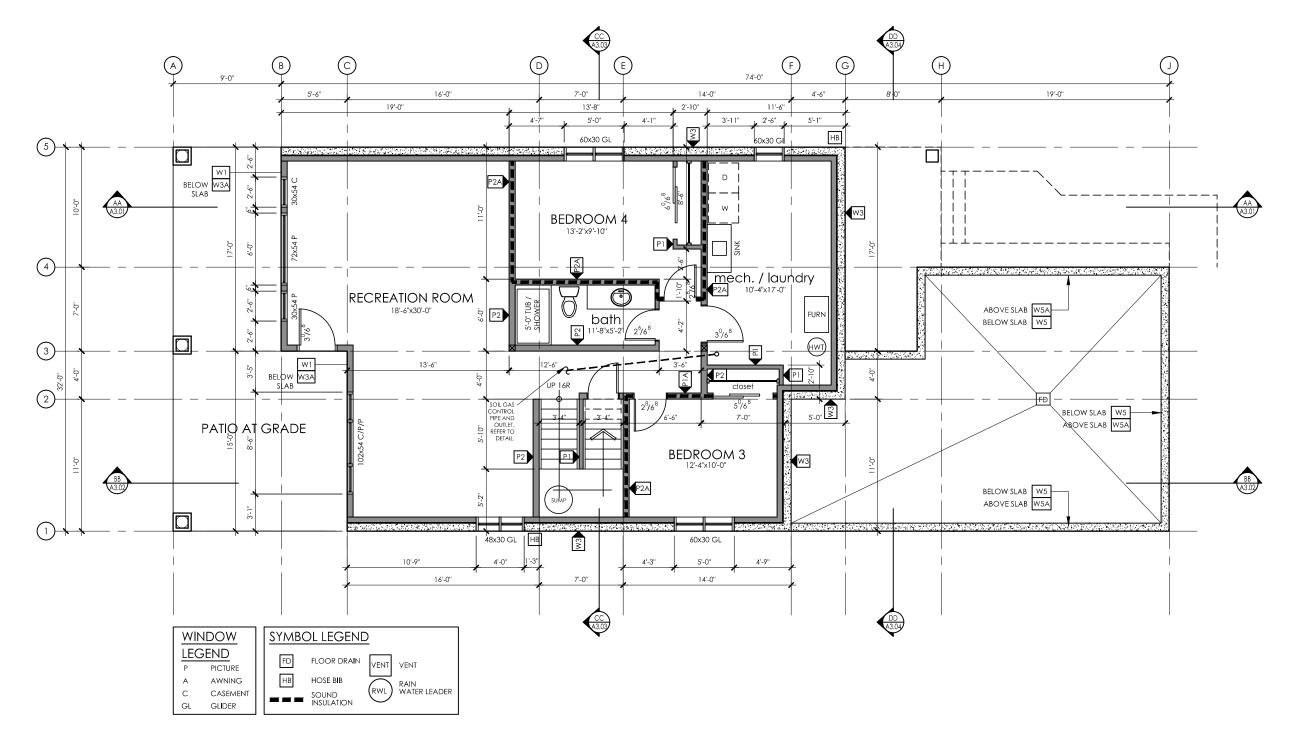

## WATERS EDGE LOT 216

A2.01

BASEMENT FLOOR PLAN

**ISSUED FOR CONSTRUCTION** 

SCALE: 1/8" = 1'-0"

1,268 SQ. FT.

MAY 3, 2018

THE DEVELOPER RESERVES THE RIGHT TO MODIFY THE FLOOR PLANS AND ARCHITECTURAL FEATURES AND FINISHES WITHOUT NOTICE. ALL RENDERINGS, MAPS PLANS AND OTHER IMAGES ARE PROVIDED TO ASSIST PURCHASERS IN VISUALIZING THE PROJECT AND MAY NOT ACCURATELY REPRESENT THE FINAL PRODUCT, SQUARE FOOTAGE'S ARE CALCULATED BASED ON ARCHITECTURAL / REAL ESTATE MEASUREMENTS STANDARDS AND THUS MAY DIFFER FROM THE ACTUAL SURVEYED UNIT AREAS AS SET FORTH ON THE REGISTRATION PLAN.