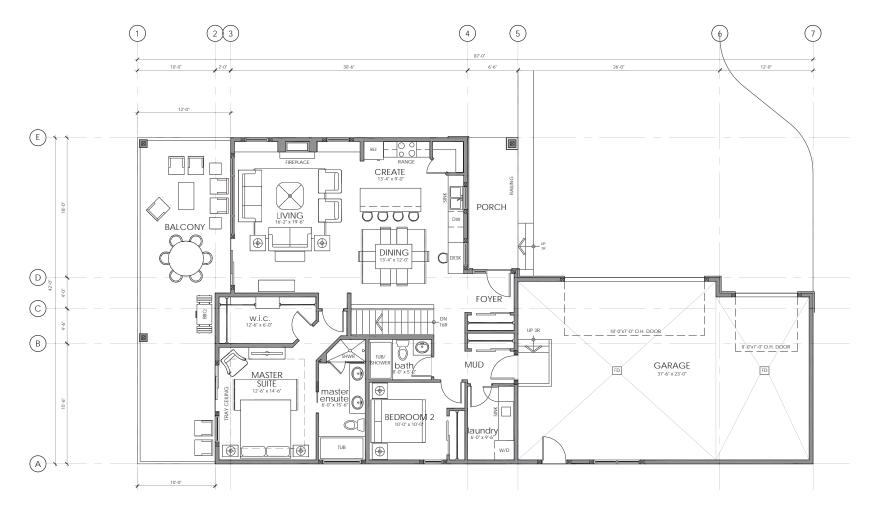

WATERS EDGE DES-2

MAIN FLOOR DESIGN OVERLAY

SCALE: 1/8" = 1'-0"

1,488 SQ. FT. ISSUED FOR CONSTRUCTION JULY 17, 2017

LOT 601

The DIVLOPER RESIDENT AND RECENT TO MODIFY THE ELOSER MAKE AND RECHECTIONE TRANSPORT THE DIVLOPER RESIDENT AND RECENT TO MODIFY THE ELOSER MAKE AND RECHECTIONE TRANSPORT TO ASSIST FURCHASES IN VISUALIZING THE FROM ECT AND MAY NOT ACCURATELY REPRESENT THE INAL REPORTORY SOURCE FOR THE RESIDENT AND MAY NOT ACCURATELY REPRESENT THE MASSIST FURCHASES IN VISUALIZING THE FROM ECT AND MAY NOT ACCURATELY REPRESENT THE ACCURATE SOURCE FOR THE ACCURATE AND THE RESIDENT ACTIVITY AND RESIDENT MASSIST FURCHASES IN THE REGISTRATION FOR THE PROM THE ACTUAL SURVEYED UNIT AREAS AS SET FORTION ON THE REGISTRATION FOR THE ACTUAL SURVEYED UNIT AREAS AS