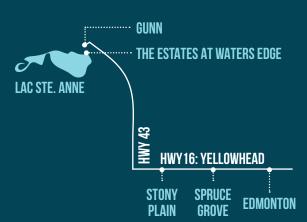

### HOME. IT'S IN YOUR NATURE.

Close your eyes and drift away.

Imagine unspoiled views, endless shorelines
and inviting waters. The Estates at Waters Edge
is Lakeside Living at its best just 45 minutes west
of Edmonton. Conveniently located on the
North Shore of picturesque Lac Ste Anne, our